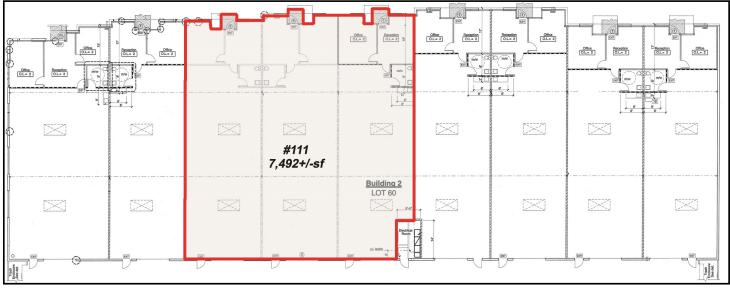

## PROPERTY OVERVIEW

7,492+/-sf available in this modern, CTU building. Unit has fire sprinklers, 20' ceiling height and 480vlt/3phs power! Offer 7,000sf of shop/warehouse area, 3-12'X14' gl doors, reception area & private office. Great location in one of the Antelope Valley's premier business locations, the "Lancaster Business Park!" This location offers a Business Park environment for a discriminating business owner with convenient freeway access via the Ave L overpass!

## DETAILS

BLDG SIZE (SF): 23,052+/-sf

AVAILABLE (SF): 7,492+/-sf - \$5,245/mo

LEASE TYPE: Modified Gross

POWER: 480vlt/200amp/3phs

CEILING HEIGHT: 20 ft

FIRE SPRINKLERS: Yes

**CONSTRUCTION:** Concrete Tilt-up